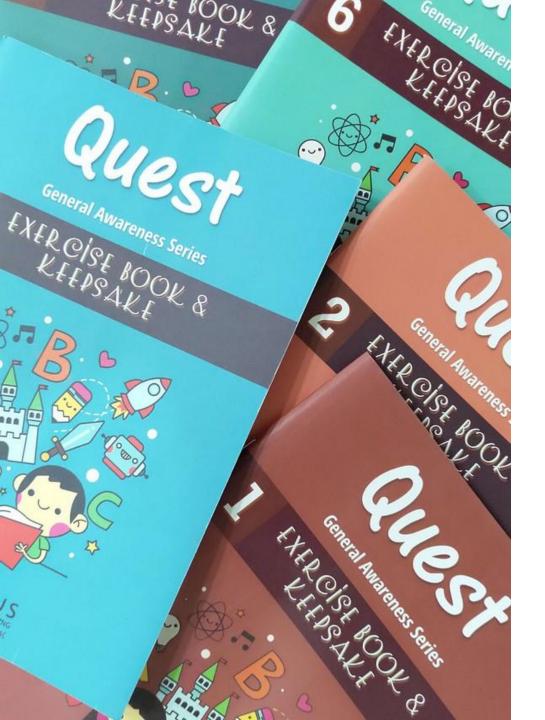

The lovely little workbooks that accompany Quest have puzzles and art/craft activities to complement the digital narratives

The Quest narratives are digital slideshows on a wide range of topics, including arts, literature, sports, and business.

A child who goes through Quest from grades 1-9 will benefit from a set of nearly 50 varied topics.

The complete set of topics for each year are provided on the following pages.\*