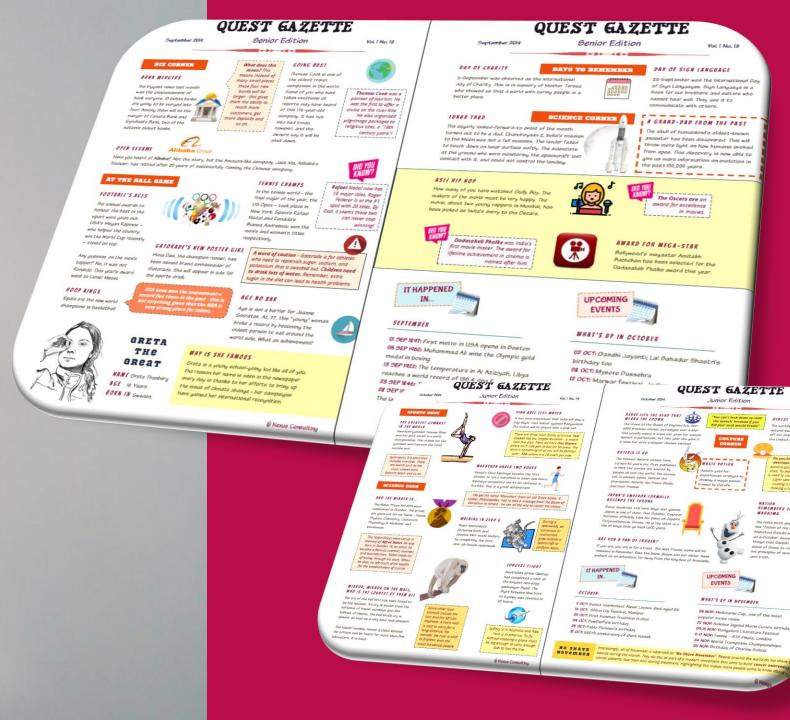

Vol I No. 14

y

OIDEST NATURAL PEARS

the coost of Abu Dhahr.

and Arab Delivated

The worlds obtant inc

NATION

REMEMBERS THE MAHATMA